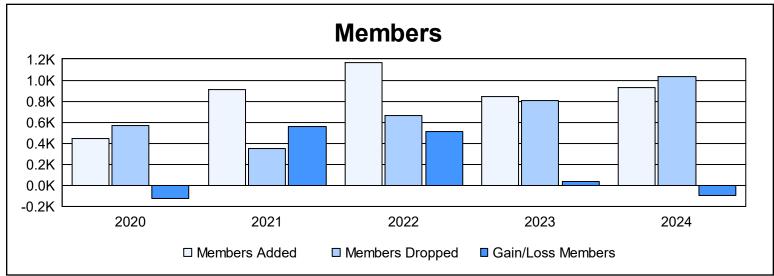

District 325 F As of June 2024 Cumulative

| Year      | New<br>Clubs | Dropped<br>Clubs | Gain/<br>Loss<br>Clubs | New<br>Members | Charter<br>Members | Reinstate<br>Members | Transfer<br>Members | Total<br>Member<br>Added | Total<br>Members<br>Dropped | Gain/<br>Loss<br>Members |
|-----------|--------------|------------------|------------------------|----------------|--------------------|----------------------|---------------------|--------------------------|-----------------------------|--------------------------|
| 2019-2020 | 9            | 0                | 9                      | 171            | 262                | 16                   | 0                   | 449                      | 570                         | -121                     |
| 2020-2021 | 19           | 0                | 19                     | 430            | 449                | 30                   | 2                   | 911                      | 348                         | 563                      |
| 2021-2022 | 28           | 0                | 28                     | 450            | 685                | 26                   | 8                   | 1,169                    | 660                         | 509                      |
| 2022-2023 | 9            | 15               | -6                     | 464            | 303                | 38                   | 34                  | 839                      | 807                         | 32                       |
| 2023-2024 | 14           | 10               | 4                      | 519            | 355                | 53                   | 4                   | 931                      | 1,029                       | -98                      |
| Average   | 16           | 5                | 11                     | 407            | 411                | 33                   | 10                  | 860                      | 683                         | 177                      |