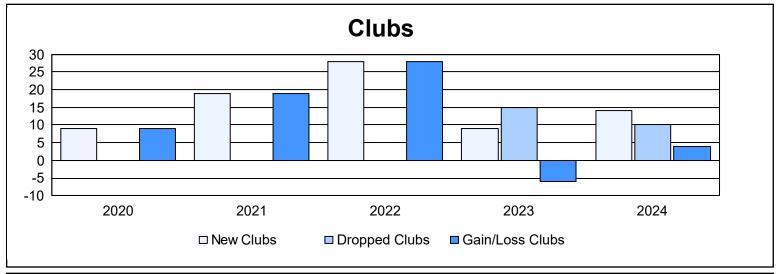

District 325 F As of June 2024 Cumulative

| Year      | New<br>Clubs | Dropped<br>Clubs | Gain/<br>Loss<br>Clubs | New<br>Members | Charter<br>Members | Reinstate<br>Members | Transfer<br>Members | Total<br>Member<br>Added | Total<br>Members<br>Dropped | Gain/<br>Loss<br>Members |
|-----------|--------------|------------------|------------------------|----------------|--------------------|----------------------|---------------------|--------------------------|-----------------------------|--------------------------|
| 2019-2020 | 9            | 0                | 9                      | 171            | 262                | 16                   | 0                   | 449                      | 570                         | -121                     |
| 2020-2021 | 19           | 0                | 19                     | 430            | 449                | 30                   | 2                   | 911                      | 348                         | 563                      |
| 2021-2022 | 28           | 0                | 28                     | 450            | 685                | 26                   | 8                   | 1,169                    | 660                         | 509                      |
| 2022-2023 | 9            | 15               | -6                     | 464            | 303                | 38                   | 34                  | 839                      | 807                         | 32                       |
| 2023-2024 | 14           | 10               | 4                      | 519            | 355                | 53                   | 4                   | 931                      | 1,029                       | -98                      |
| Average   | 16           | 5                | 11                     | 407            | 411                | 33                   | 10                  | 860                      | 683                         | 177                      |